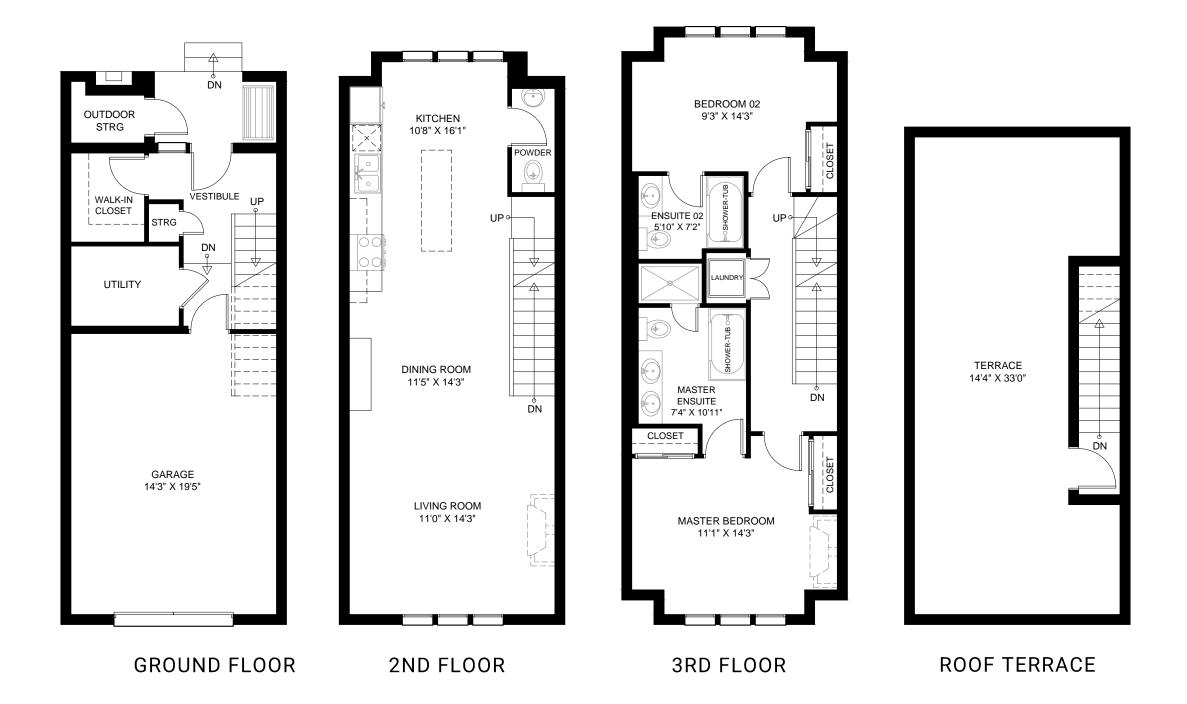

## Unit 12

1548 sq. ft. / 2 Bedroom, 2 Bathroom + 458 sq. ft. Terrace

## 45 Ontario St.

Post-Construction Address

Dimensions, materials, specifications, structural elements and floorplans are subject to change without notice. Actual usable floor space may vary from the stated floor area. Layout shown may be the reverse of the unit purchased. Exterior elevation and site plan are subject to approval by applicable authorities and the purchaser agrees to accept any change. The size and location of windows, mullions, exterior doors, patios and/or balconies are subject to change and may vary depending on unit location within the project. Furniture is displayed for illustration purposes only and does not necessarily reflect the electrical plan of the unit. All illustrations are artist's concept only. © 2021 Mill Street Courtyards

## 45 Ontario St.

Post-Construction Address

**GROUND FLOOR** 

2ND FLOOR

3RD FLOOR

**ROOF TERRACE**