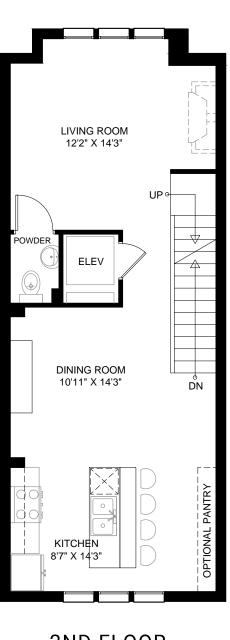

## Unit 12 (Elevator Option)

1548 sq. ft. / 2 Bedroom, 2 Bathroom + 458 sq. ft. Terrace

## 45 Ontario St.

Post-Construction Address

Dimensions, materials, specifications, structural elements and floorplans are subject to change without notice. Actual usable floor space may vary from the stated floor area. Layout shown may be the reverse of the unit purchased. Exterior elevation and site plan are subject to approval by applicable authorities and the purchaser agrees to accept any change. The size and location of windows, mullions, exterior doors, patios and/or balconies are subject to change and may vary depending on unit location within the project. Furniture is displayed for illustration purposes only and does not necessarily reflect the electrical plan of the unit. All illustrations are artist's concept only. © 2021 Mill Street Courtyards