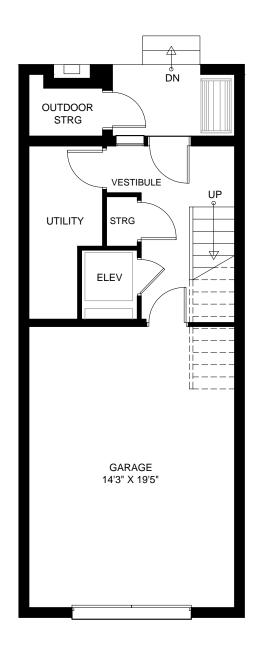

## Unit 12 (Elevator Option)

1548 sq. ft. / 2 Bedroom, 2 Bathroom + 458 sq. ft. Terrace

## 45 Ontario St.

Post-Construction Address

Dimensions, materials, specifications, structural elements and floorplans are subject to change without notice. Actual usable floor space may vary from the stated floor area. Layout shown may be the reverse of the unit purchased. Exterior elevation and site plan are subject to approval by applicable authorities and the purchaser agrees to accept any change. The size and location of windows, mullions, exterior doors, patios and/or balconies are subject to change and may vary depending on unit location within the project. Furniture is displayed for illustration purposes only and does not necessarily reflect the electrical plan of the unit. All illustrations are artist's concept only. © 2021 Mill Street Courtyards