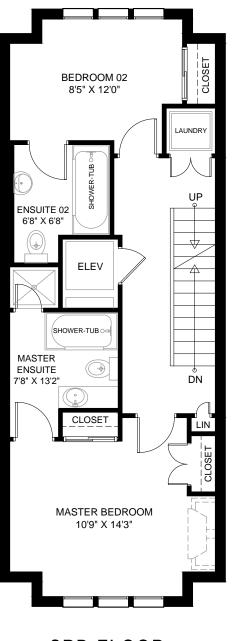

## Unit 12 (Elevator Option)

1548 sq. ft. / 2 Bedroom, 2 Bathroom + 458 sq. ft. Terrace

## 45 Ontario St.

Post-Construction Address

Dimensions, materials, specifications, structural elements and floorplans are subject to change without notice. Actual usable floor space may vary from the stated floor area. Layout shown may be the reverse of the unit purchased. Exterior elevation and site plan are subject to approval by applicable authorities and the purchaser agrees to accept any change. The size and location of windows, mullions, exterior doors, patios and/or balconies are subject to change and may vary depending on unit location within the project. Furniture is displayed for illustration purposes only and does not necessarily reflect the electrical plan of the unit. All illustrations are artist's concept only. © 2021 Mill Street Courtyards